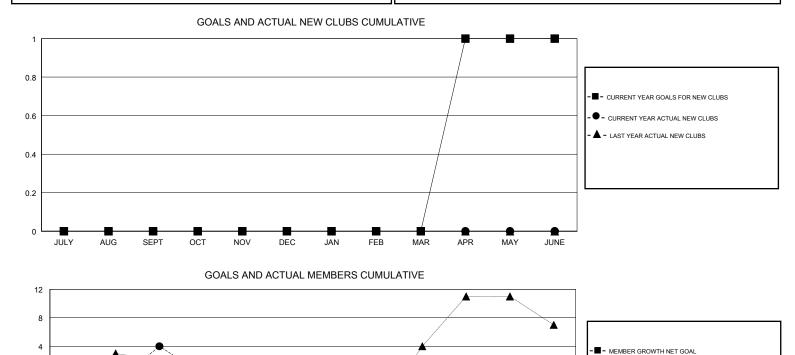

### GMT CA

| Clubs                 |               |           |               | Members               |                           |                         |                                                    |
|-----------------------|---------------|-----------|---------------|-----------------------|---------------------------|-------------------------|----------------------------------------------------|
| RESULTS FOR 2017-2018 |               |           |               | RESULTS FOR 2017-2018 |                           |                         |                                                    |
| QUARTER               | NEW CLUB GOAL | NEW CLUBS | DROPPED CLUBS | QUARTER               | MEMBER GROWTH NET<br>GOAL | MEMBER GROWTH<br>ACTUAL | DROPPED<br>MEMBERS ACTUAL<br>(including transfers) |
| JULY/AUG/SEPT         | 0             | 0         | 0             | JULY/AUG/SEPT         | 0                         | 20                      | 13                                                 |
| OCT/NOV/DEC           | 0             | 0         | 0             | OCT/NOV/DEC           | 0                         | 1                       | 5                                                  |
| JAN/FEB/MAR           | 0             | 0         | 0             | JAN/FEB/MAR           | 0                         | 0                       | 0                                                  |
| APR/MAY/JUNE          | 1             | 0         | 0             | APR/MAY/JUNE          | 1                         | 0                       | 0                                                  |